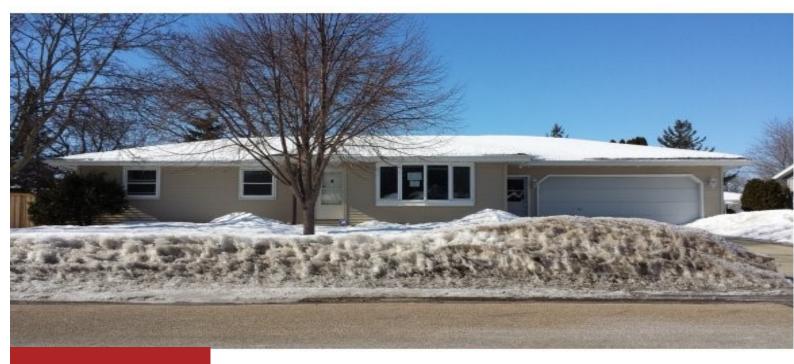

### 1024 MELISSA ST, MENASHA, WI, 54952

https://www.adashunjones.com

\$115,000

Spacious ranch home featuring 3 bedrooms/1 full bath. Attached 2 car garage. HUD case# 581-269321. Managed by MMREM. Hud homes are sold "AS-IS".

- 3 beds
- 1 bath
- Residential
- Residential, Single Family Residence
- Closed
- 1454 sq ft

## **Building Details**

**NewConstructionYN:** No

**Heating:** Forced Air

**Exterior material:** Aluminum Siding

ArchitecturalStyle: Ranch

**Basement:** Full

Parking: Attached