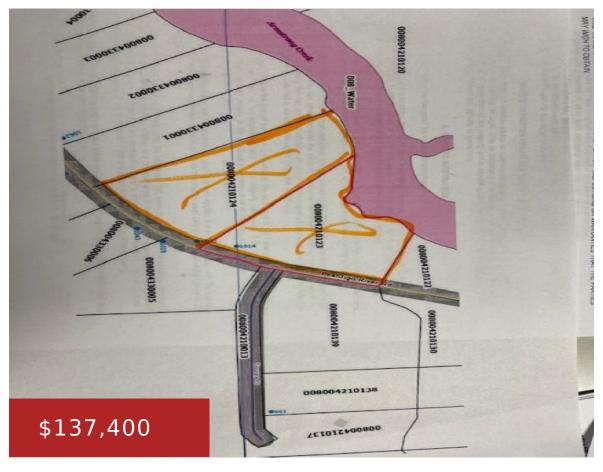

## 1022 PESHTIGO RIVER ROAD, LAONA, WI, 54541-0000

https://www.adashunjones.com

1022 PESHTIGO RIVER Road, LAONA, WI, 54541-0000

Very quiet off the beaten path, get your Canoe and fishing gear ready! Oh how about great Duck Hunting! Very woody surrounding on Armstrong Creek, Great camping at your own campgrounds. Privy on property. Great place to build on ATV/UTV routes, snowmobile trails close. Electric at Road, property is all surveyed (copies are available include...

Subdivision, Wetlands, Wooded, Subj to Shoreland Zoning

Tax Amount: 638

## **Amenities**

Waterfront available: Yes Water Body Name: Armstrong Creek

Water Source: None Sewer: None