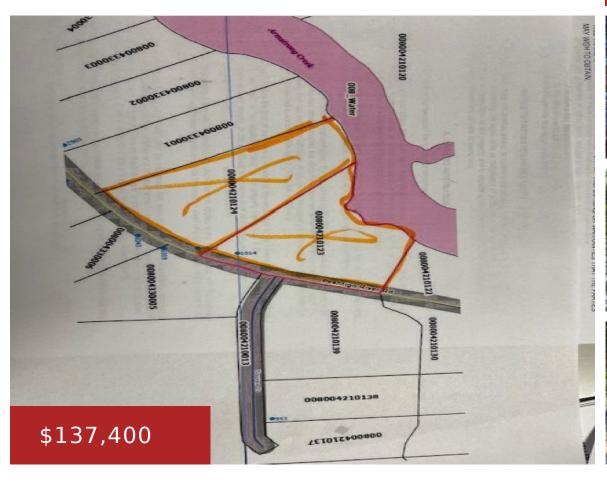

## 1022 PESHTIGO RIVER ROAD, LAONA, WI, 54541-0000

https://www.adashunjones.com

1022 PESHTIGO RIVER Road, Laona, WI, 54541-0000

Very quiet off the beaten path, get your Canoe and fishing gear ready! Oh how about great Duck Hunting! Very woody surrounding on Armstrong Creek, Great camping at your own campgrounds. Privy on property. Great place to build on ATV/UTV routes, snowmobile trails close. Electric at Road, property is all surveyed (copies are available include...

Lot Features: Level, Rolling Property, Rolling Slope, Rural - Not Utilities: Electricity Available

Subdivision, Wetlands, Wooded, Subj to Shoreland Zoning

Tax Amount: 644

## **Amenities**

Waterfront available: Yes Water Body Name: Armstrong Creek

Water Source: No Water Sewer: None