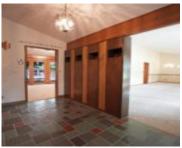

### **Room Sizes**

| Room type            | Dimensions | Level |
|----------------------|------------|-------|
| Bedroom 1            | 15x12      | Main  |
| Bedroom 2            | 12x10      | Main  |
| Bedroom 3            | 12x12      | Main  |
| Family Room          | 19x13      | Main  |
| Formal Dining Room   | 13x10      | Main  |
| Kitchen              | 13x10      | Main  |
| Living Or Great Room | 21x13      | Main  |
| Dining Room          | 10x10      | Main  |