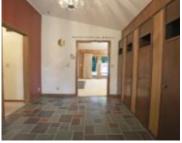

### **Room Sizes**

| Room type            | Dimensions | Level |
|----------------------|------------|-------|
| Bedroom 1            | 15x12      | Main  |
| Bedroom 2            | 12x10      | Main  |
| Bedroom 3            | 12x12      | Main  |
| Family Room          | 19x13      | Main  |
| Formal Dining Room   | 13x10      | Main  |
| Kitchen              | 13x10      | Main  |
| Living Or Great Room | 21x13      | Main  |
| Dining Room          | 10x10      | Main  |