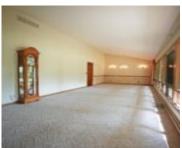

### **Room Sizes**

| Room type            | Dimensions | Level |
|----------------------|------------|-------|
| Bedroom 1            | 15x12      | Main  |
| Bedroom 2            | 12x10      | Main  |
| Bedroom 3            | 12x12      | Main  |
| Family Room          | 19x13      | Main  |
| Formal Dining Room   | 13x10      | Main  |
| Kitchen              | 13x10      | Main  |
| Living Or Great Room | 21x13      | Main  |
| Dining Room          | 10x10      | Main  |