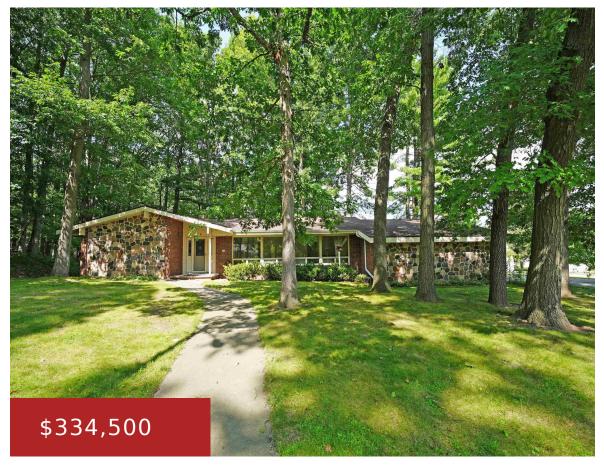

## 102 RIDGE ROAD, OCONTO FALLS, WI, 54154-1257

https://www.adashunjones.com

102 RIDGE Road, Oconto Falls, WI, 54154-1257

Spacious 3-bedroom, 2.5-bathroom ranch located on a cul-de-sac lot near the golf course in Oconto Falls. This home boasts a large living room with a wall of windows that fills the space with natural light, a family room with a wood fireplace and direct access to the backyard and composite deck, a kitchen with ample...

# **Building Details**

NewConstructionYN: No ArchitecturalStyle: Ranch

**Heating:** Central A/C **Basement:** Crawl Space,Full

**Exterior material:** Brick, Deck, Stone, Vinyl **Parking:** Attached