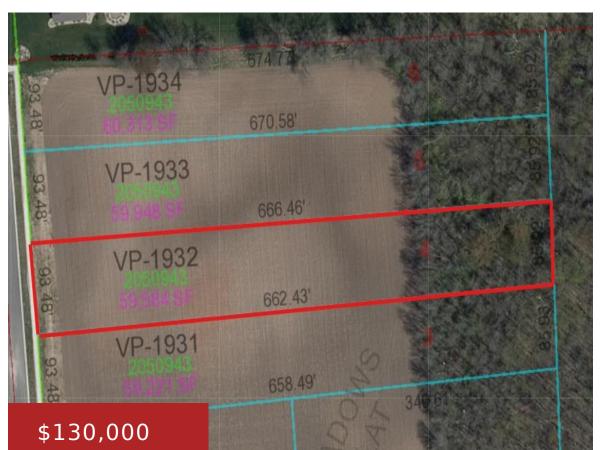

### 1018 PELICAN DRIVE, PULASKI, WI, 54162

https://www.adashunjones.com

This 1.36-acre parcel of vacant land offers a prime opportunity for your dream home or investment project. Situated in a peaceful area with easy access to major roads, this flat, buildable lot is ready for construction. With plenty of space for your vision, you'll have room for a custom home, outbuildings, or recreational features. Don't...