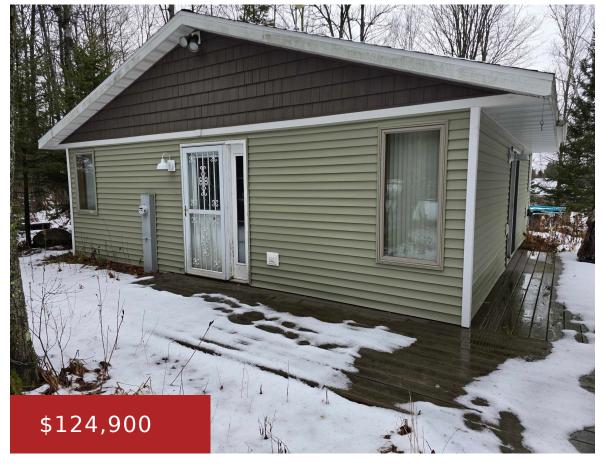

## 10167 STATE HIGHWAY 139, NEWALD, WI, 54511

https://www.adashunjones.com

10167 STATE HIGHWAY 139, Newald, WI, 54511

Remodeled 2 bedroom, 1 full bath/shower, new roof and siding along with dishwasher. In floor heat. Most furniture will remain, seller will remove Mounts and hunting equipment. State Rec Trail is just down the road and National Forest is across the highway. Northwoods paradise!

#### Brian

Shorewest, Realtors-Northern R

- 2 beds
- 1 bath
- Residential
- Residential
- Active
- 728 sq ft

**Features** 

GarageYN: No AttachedGarageYN: No

FireplaceYN: No PoolPrivateYN: No

**ExteriorFeatures:** Deck **Lot Features:** Adj AV & Snowmobile Trls

## **Building Details**

**NewConstructionYN:** No

**Heating:** In Floor Heat

**Exterior material:** Deck,Vinyl

ArchitecturalStyle: Ranch

Basement: None

Parking: None