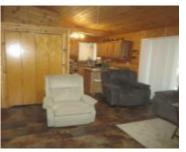

## 10167 STATE HIGHWAY 139, NEWALD, WI, 54511

https://www.adashunjones.com

10167 STATE HIGHWAY 139, Newald, WI, 54511

Remodeled 2 bedroom, 1 full bath/shower, new roof and siding along with dishwasher. In floor heat. Most furniture will remain, seller will remove Mounts and hunting equipment. State Rec Trail is just down the road and National Forest is across the highway. Northwoods paradise!

#### **Room Sizes**

| Room type            | Dimensions | Level |
|----------------------|------------|-------|
| Bedroom 1            | 11x9       | Main  |
| Bedroom 2            | 11x9       | Main  |
| Kitchen              | 16x12      | Main  |
| Living Or Great Room | 16x15      | Main  |