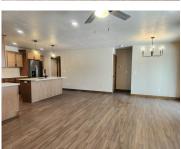

### **Room Sizes**

| Room type            | Dimensions | Level |
|----------------------|------------|-------|
| Bedroom 1            | 15x15      | Main  |
| Bedroom 2            | 11x10      | Main  |
| Bedroom 3            | 11x10      | Main  |
| Kitchen              | 15x10      | Main  |
| Living Or Great Room | 16x18      | Main  |
| Dining Room          | 10x10      | Main  |
| Other Room           | 8x6        | Main  |