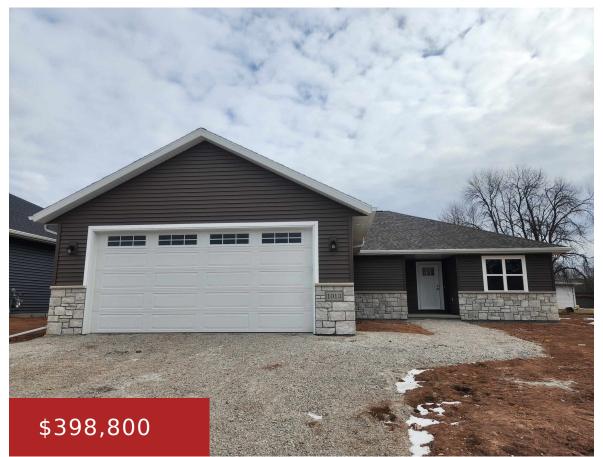

#### 1013 LOTUS TRAIL, MENASHA, WI, 54952

https://www.adashunjones.com

Welcome Home!!! This brand-new open concept ranch home located on Lotus Trail is walking distance to Hidden Pond Park!! 3 bedroom, 2 full baths, 1st floor laundry, and covered porch. Home to feature quartz kitchen counters, complete kitchen appliance package and gas fireplace. Basement is stubbed in for future additional square footage if desired. \*\*Rendered...