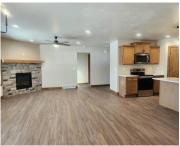

### **Room Sizes**

| Room type            | Dimensions | Level |
|----------------------|------------|-------|
| Bedroom 1            | 15x15      | Main  |
| Bedroom 2            | 11x10      | Main  |
| Bedroom 3            | 11x10      | Main  |
| Kitchen              | 15x10      | Main  |
| Living Or Great Room | 16x18      | Main  |
| Dining Room          | 10x10      | Main  |
| Other Room           | 8x6        | Main  |