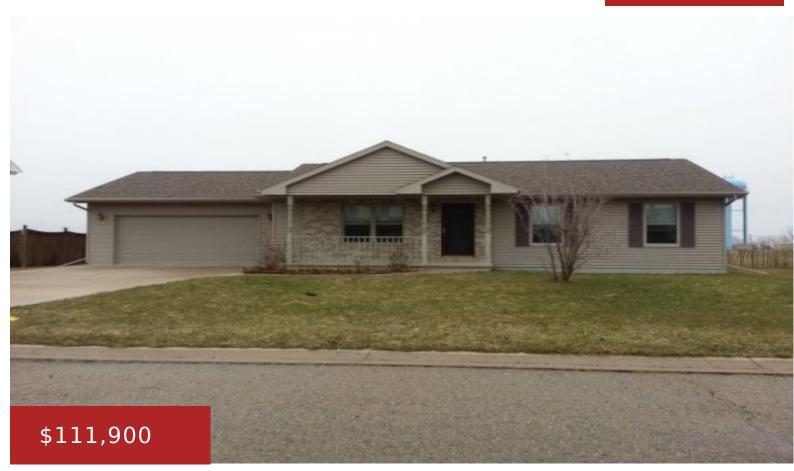

#### **1012 CALYPSO DR, WINNECONNE, WI, 54986**

https://www.adashunjones.com

3 bedroom, 1 bath ranch home in the Country View Estates subdivision. Features over 1100 sq ft of living space, dining area with doors out to patio area, attached 2 stall garage and vinyl/brick siding. Full basement with alot of storage. Walking distance to Arthur Marble Park!

# **Building Details**

NewConstructionYN: No Heating: Forced Air Exterior material: Brick,Vinyl Siding ArchitecturalStyle: Ranch Basement: Full Parking: Attached