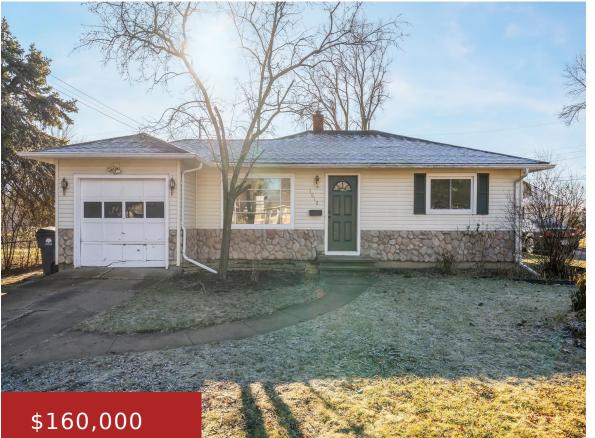

#### **1010 STERLING AVENUE, NEENAH, WI, 54956**

https://www.adashunjones.com

#### 1010 STERLING Avenue, NEENAH, WI, 54956

This 2-bedroom, 1-bath ranch home is located on a dead end road. Features include a bright living space, a functional kitchen, and two bedrooms. The exterior offers a spacious deck and a private backyard with a sizable shed for storage or projects. Conveniently located near schools, parks, and shopping.