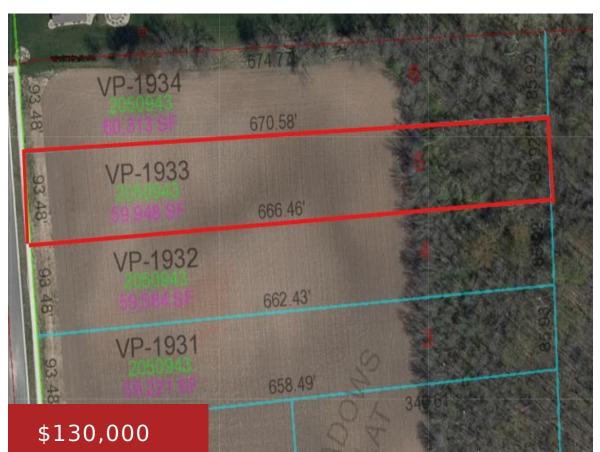

### 1010 PELICAN DRIVE, PULASKI, WI, 54162

https://www.adashunjones.com

This 1.37-acre parcel of vacant land offers a prime opportunity for your dream home or investment project. Situated in a peaceful area with easy access to major roads, this flat, buildable lot is ready for construction. With plenty of space for your vision, you'll have room for a custom home, outbuildings, or recreational features. Don't...