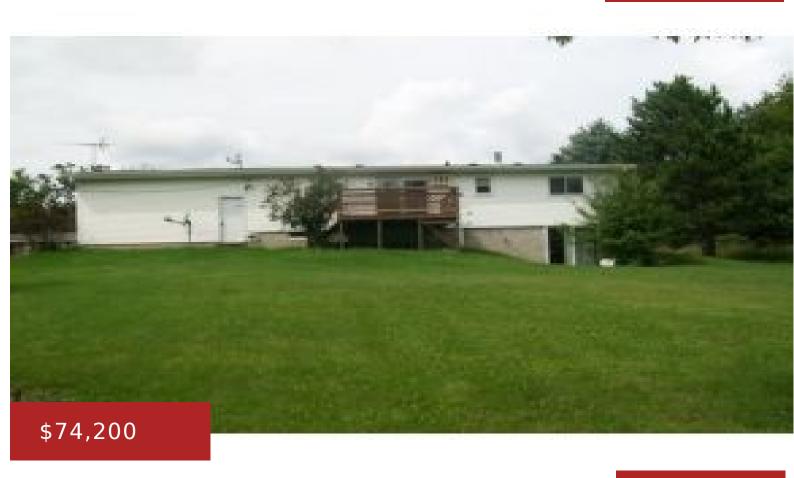

### 101 CRESTVIEW LN, WAUPACA, WI, 54981

https://www.adashunjones.com

Vinyl sided 1 story walkout ranch set on large lot. Home has 3 bedrooms, 1 full bath and attached garage. For seller financing incentives, agents and their buyers are requested to contact our designated Chase loan office. Call listing office for specific details.

# **Building Details**

**NewConstructionYN:** No

**Basement:** Full, Walk-Out Access

Parking: Attached

**Heating:** Forced Air

**Exterior material:** Vinyl Siding