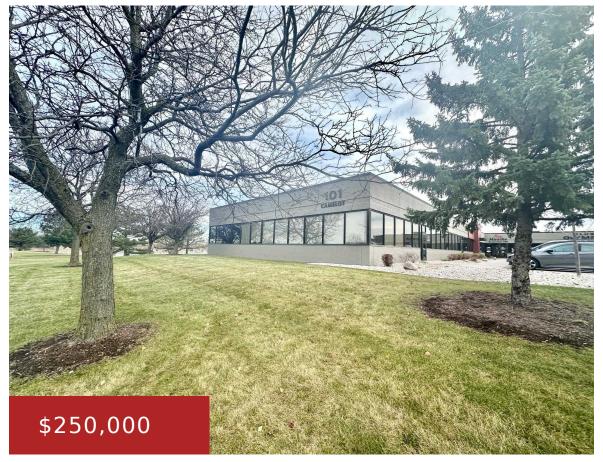

#### 101 CAMELOT DRIVE 1, FOND DU LAC, WI, 54935-8048

https://www.adashunjones.com

101 CAMELOT Drive 1, FOND DU LAC, WI, 54935-8048

Corner office space wrapped in windows with water views! First floor 2128 sqft. Large private offices, kitchenette, bathroom, waiting room, and front reception area, 2020 furnace & AC. Owning the corner means great business exposure to Camelot Drive. Well established location with beautiful growing businesses. Upscale setting with water views and walking trails all located...

- Commercial Sale
- M-BP Industrial Business, Real Estate
- Active
- 2128 sq ft

Sandra

Roberts Homes and Real Estate