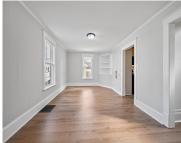

#### 1009 BENT Avenue, OSHKOSH, WI, 54901-2815

Welcome home! Smartly updated 4BR/1BA 1.5-story home features kitchen w/ maple cabs & full appliance package, large formal dining room w/ China storage, and living room w/ shiplap accent. Primary bedroom completes the main floor. Upper level offers 3 bedrooms, multiple closets & storage nooks, and refreshed bath w/ modern fixtures. All new flooring &...

### **Room Sizes**

| Room type            | Dimensions | Level |
|----------------------|------------|-------|
| Bedroom 1            | 11x13      | Main  |
| Bedroom 2            | 9x11       | Upper |
| Bedroom 3            | 9x11       | Upper |
| Bedroom 4            | 7x14       | Upper |
| Formal Dining Room   | 11x16      | Main  |
| Kitchen              | 9x10       | Main  |
| Living Or Great Room | 11x12      | Main  |