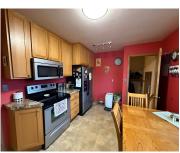

## **Room Sizes**

| Room type            | Dimensions | Level |
|----------------------|------------|-------|
| Bedroom 1            | 10x12      | Main  |
| Bedroom 2            | 11x11      | Main  |
| Bedroom 3            | 10x10      | Main  |
| Kitchen              | 10×15      | Main  |
| Living Or Great Room | 16x12      | Main  |