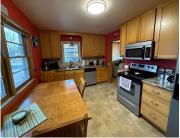

## **Room Sizes**

| Room type            | Dimensions | Level |
|----------------------|------------|-------|
| Bedroom 1            | 10x12      | Main  |
| Bedroom 2            | 11x11      | Main  |
| Bedroom 3            | 10x10      | Main  |
| Kitchen              | 10×15      | Main  |
| Living Or Great Room | 16x12      | Main  |