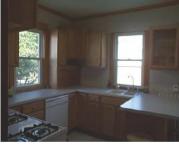

# **Room Sizes**

| Room type          | Dimensions | Level |
|--------------------|------------|-------|
| Bedroom 1          | 12x15      | Upper |
| Bedroom 2          | 09x17      | Upper |
| Bedroom 3          | 10x11      | Main  |
| Formal Dining Room | 10x13      | Main  |
| Kitchen            | 09x15      | Main  |
| Living Room        | 13x14      | Main  |
| Other Room         | 10x11      | Main  |