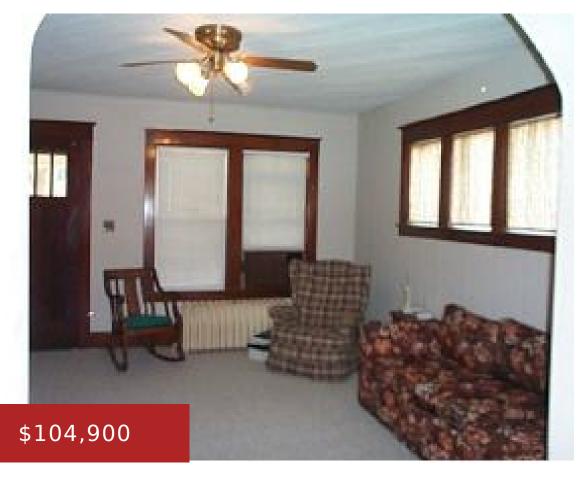

### 1008 LORAIN ST, APPLETON, WI, 54914

https://www.adashunjones.com

1008 LORAIN ST, APPLETON, WI, 54914

Heating and Cooling = Hot Water. WONDERFULLY MAINTAINED 1 1/2 STORY 3 BR1 1/2 BATHS FRESH PAINT AND CARPET INLR AND DR WITH ARCHWAY BETWEEN UPDATEDKA FOR THE CHEF, 1ST FLR BA & OFFICE/COMPUTER ROOM. SPACIOUS 2ND FLOOR BRS& HALF BA & PLENTY OF STORAGE 2 CAR GAR.

# **Room Sizes**

| Room type          | Dimensions | Level |
|--------------------|------------|-------|
| Bedroom 1          | 12x15      | Upper |
| Bedroom 2          | 09x17      | Upper |
| Bedroom 3          | 10x11      | Main  |
| Formal Dining Room | 10x13      | Main  |
| Kitchen            | 09x15      | Main  |
| Living Room        | 13x14      | Main  |
| Other Room         | 10x11      | Main  |