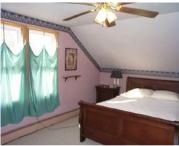

# **Room Sizes**

| Room type          | Dimensions | Level |
|--------------------|------------|-------|
| Bedroom 1          | 12x15      | Upper |
| Bedroom 2          | 09x17      | Upper |
| Bedroom 3          | 10x11      | Main  |
| Formal Dining Room | 10x13      | Main  |
| Kitchen            | 09x15      | Main  |
| Living Room        | 13x14      | Main  |
| Other Room         | 10x11      | Main  |