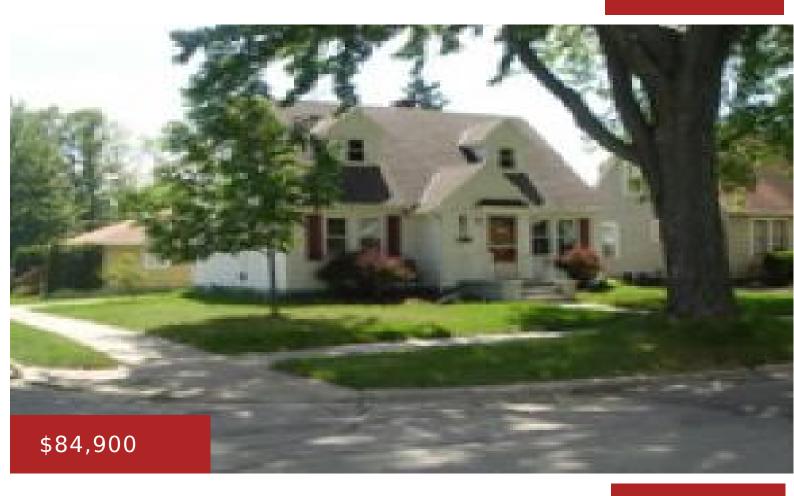

### 1003 SUMMER ST, APPLETON, WI, 54914

https://www.adashunjones.com

This 3 bedroom, 1.5 story home offers character throughout w/hrdwd floors, coved ceilings & arched doorways. Also offers a formal dining room & 1 car detached garage.

- 3 beds
- 1 bath
- Residential
- Residential, Single Family Residence
- Closed
- 1292 sq ft

#### **Features**

GarageYN: No AttachedGarageYN: No

FireplaceYN: No PoolPrivateYN: No

**Features:** None **Above Grade Finished Area, sq ft:** 1292

**Tax Amount:** 2613 **Inclusions:** Home exterior = Slate/Asbestos.