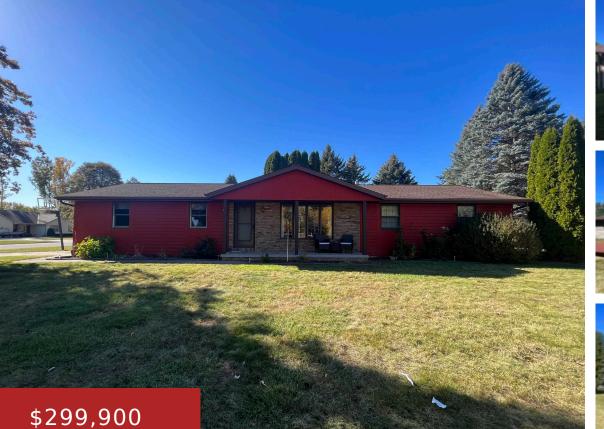

### 1003 ROCKWELL ROAD, HOWARD, WI, 54313-7045

https://www.adashunjones.com

1003 ROCKWELL Road, Howard, WI, 54313-7045

Beautiful half acre+ (per assessor) wooded lot with 8×12 shed located in the heart of Howard. Side loaded attached 2-stall garage with extra storage/workbench. Spacious living room with vaulted ceiling. Open concept to dining area with patio doors leading to the newer wood deck and back yard. Functional kitchen with lots of counter space/breakfast bar...

## Features

GarageYN: NoAttachedGarageYN: NoFireplaceYN: NoPoolPrivateYN: NoExteriorFeatures: Deck, Storage ShedLot Features: Corner Lot, WoodedFeatures: At Least 1 Bathtub,Breakfast Bar,Cable<br/>Available,None,Vaulted CeilingAbove Grade Finished Area, sq ft: 1184Below Grade Finished Area, sq ft: 661Tax Amount: 3154.12

#### NewConstructionYN: No

**Basement:** Full, Partial Fin. Contiguous, Partial Finished Pre2020, Radon Mitigation System, Sump Pump Heating: Central A/C, Forced Air

**Exterior material:** Brick,Deck,Storage Shed,Vinyl,Wood/Wood Shake/Cedar