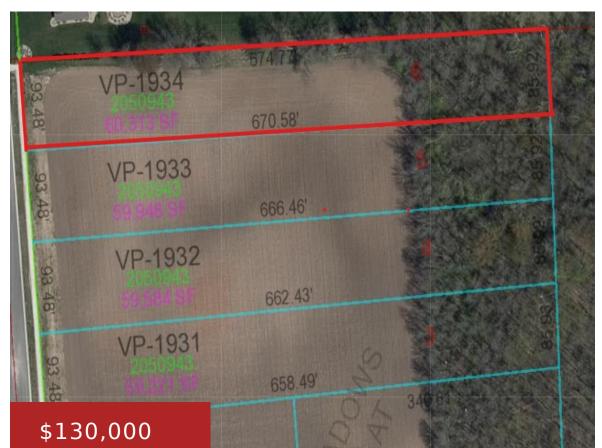

### 1002 PELICAN DRIVE, PULASKI, WI, 54162

https://www.adashunjones.com

This 1.384-acre parcel of vacant land offers a prime opportunity for your dream home or investment project. Situated in a peaceful area with easy access to major roads, this flat, buildable lot is ready for construction. With plenty of space for your vision, you'll have room for a custom home, outbuildings, or recreational features. Don't...