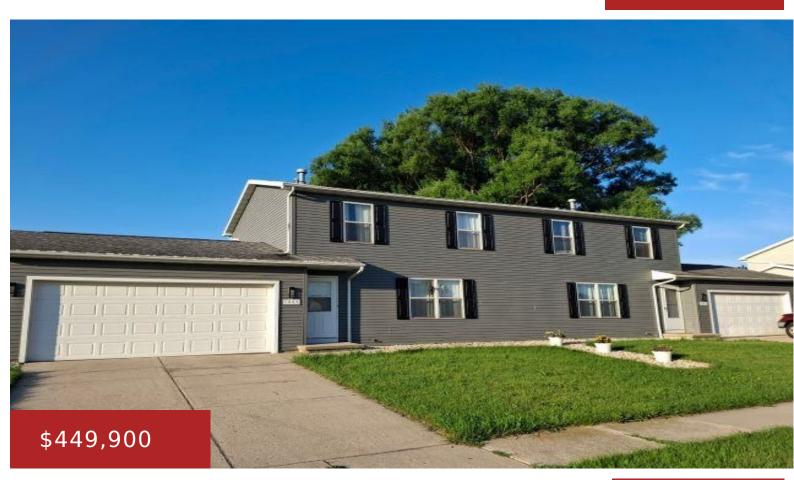

#### **1001 SKYVIEW AVENUE, LITTLE CHUTE, WI, 54140**

https://www.adashunjones.com

1001 SKYVIEW Avenue, LITTLE CHUTE, WI, 54140

Feeling homie for a duplex just outside of Appleton? Located near the Outagamie County Dog Park, Van Lieshout Park and 441, this duplex offers the perfect blend of style, space, and functionality ideal for anyone. Each side features three spacious bedrooms and one full bathroom upstairs while the main floor has one half bath for... • Residential Income

- Duplex,Residential
- Active
- 2400 sq ft

**Dennis** Beckman Properties

### Features

GarageYN: No

FireplaceYN: No

Above Grade Finished Area, sq ft: 2400

**Inclusions:** 1001 Skyview: Dishwasher, microwave, refrigerator and stove 1003 Skyview: Dishwasher, refrigerator stove, microwave in basement.

# **Building Details**

NewConstructionYN: No Heating: Forced Air Parking: Attached

ParkingTotal: 4 Exterior material: Vinyl Siding