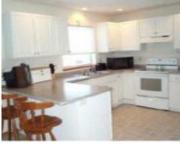

### 1001 BLUEHILL AVE, FOND DU LAC, WI, 54935

https://www.adashunjones.com

SHARP CRISP! AND MOVE IN READY. THIS 3BDRM 2.5 BATH 2 STORY IS A BUY. A LARGELIVING RM W/GAS FIREPLACE, A KITCHENWITH REFRESHING WHITE CABINETS, MASTERBDRM THAT EASILY HOLDS A KING-SIZE BEDAND A LARG FIRST FLOOR MUD ROOM.

# **Room Sizes**

| Room type          | Dimensions | Level |
|--------------------|------------|-------|
| Bedroom 1          | 11x18      | Upper |
| Bedroom 2          | 09x11      | Upper |
| Bedroom 3          | 11x13      | Upper |
| Formal Dining Room | 11x11      | Main  |
| Kitchen            | 11x12      | Main  |
| Living Room        | 13x19      | Main  |
| Other Room         | 06x06      | Main  |