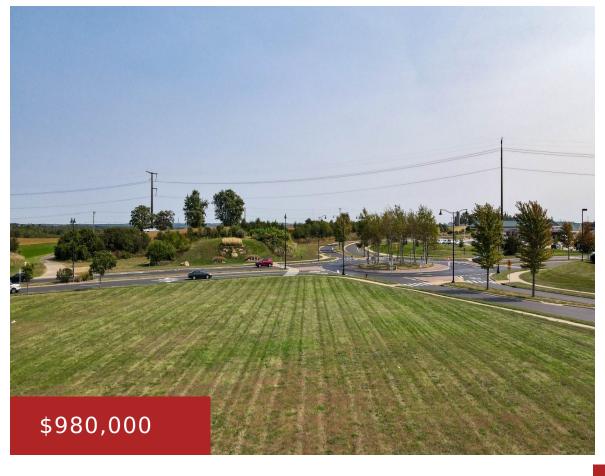

# 100 LILLEHAMMER LANE, MOUNT HOREB, WI, 53572-0000

https://www.adashunjones.com

100 Lillehammer Lane, Mount Horeb, WI, 53572-0000

Here is your opportunity to own this 1.59 acre commercial lot in the village of Mount Horeb. This property is conveniently located less than a quarter mile off US Highway 151 in an area with well established businesses. Purchase this lot and start the business of your dreams.