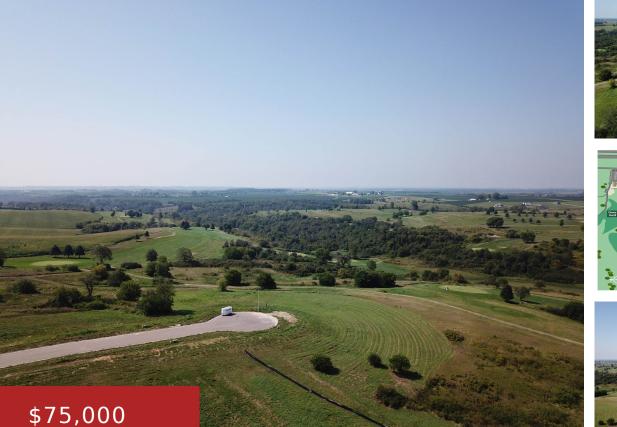

## **100 GRAELYN CIRCLE, BARNEVELD, WI, 53507**

https://www.adashunjones.com

100 Graelyn Circle, Barneveld, WI, 53507

Welcome to Graelyn Estates! Several homesites to choose from, with beautiful country views! Located adjacent to Deer Valley Golf Course and Deer Valley Lodge. Many sites overlook the course and back up to greenspace. There are several 100ft wide lots, which are ideal for ranch homes. Many offer lower level exposure. Build, Live, Golf! 20...