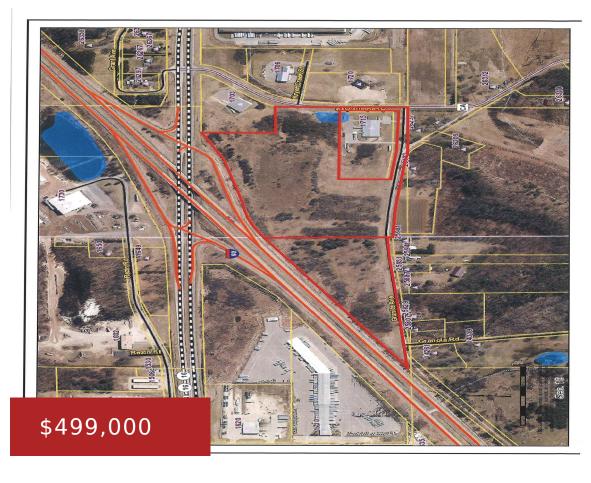

## 00 GRANITE & ACADEMY (COUNTY CA) AVENUE, TOMAH, WI, 54660

https://www.adashunjones.com

00 Granite & Academy (County CA) Avenue, Tomah, WI, 54660

• Commericial/Industrial
• Active

Industrial Land located on Tomah's east side. Location a plus as it's visible from and butts up to I-90 East and is very close to the I-90 On/Off Ramp. Land also has access From Academy Avenue (County CA) and Granite Avenue. There are some wetlands on the property, exact acreage is unknown. We do have...